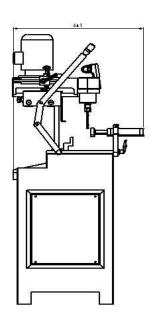

## General properties:

- Copy routing unit can be used with the copying template
- Movement on recirculating ball bearings, ensure great stability and precision to the head unit, making it possible to work on every kind of aluminium and PVC profiles
- Smooth movement of units is carried out with shock-absorbers
- Scale of copy-milling operation 1:1
- Horizontal pneumatic clamping kit
- · Adjustable operation depth
- 4-position rotating star-type depth adjustment device for copy-milling
- Side length stop