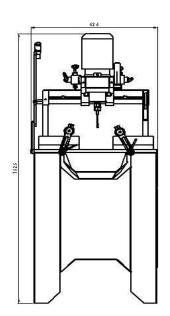

# **Technical Specifications**

| FEATURES | 4  |      |     | Ø   |     | (kg) | =                              | FRONT |           | 302       |           |           |             |             |              |     | a h |    |               |               |               |               |
|----------|----|------|-----|-----|-----|------|--------------------------------|-------|-----------|-----------|-----------|-----------|-------------|-------------|--------------|-----|-----|----|---------------|---------------|---------------|---------------|
| TRIC     | Hz | RPM  | Kw  | v   | Kw  | Bar  | Air<br>consumption<br>(lt/min) | Кд    | H<br>(mm) | W<br>(mm) | D<br>(mm) | L<br>(mm) | ØD1<br>(mm) | ØD2<br>(mm) | n<br>(1/min) | х   | Y   | z  | h min<br>(mm) | h max<br>(mm) | a min<br>(mm) | a min<br>(mm) |
| ME       | 50 | 2810 | 1,1 | 380 | 1,1 | 6-8  | 9                              | 110   | 1550      | 775       | 720       | 80        | 5           | 8           | 11000        | 280 | 125 | 90 | 40            | 110           | -             | 130           |